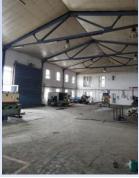

**TOTAL FACILITY AREA (annex included):** 1.284,5 m<sup>2</sup>, **facility 1**: ground floor 549 m<sup>2</sup>, first floor 91,5 m<sup>2</sup>,

facility 2: 678,8 m<sup>2</sup>, height to crane 7 m, minimum height 8,5 m, maximum height 11 m

MARKET: local (BiH), EU countries, Norway

CERTIFICATE: ISO 9001:2015, ISO 14001:2015, OHSAS 18001:2010, BAS EN ISO 3834:2009-3, BAS EN 1090-1 i

BAS EN 1090-2

**INFRASTRUCTURE:** access road, electrical substation 250 kW, hydrant network, sewage and water supply + own water well, crane load capacity 7,5 t with range of 14,5 m, internet, own boiler room on pellet power of 50 kW

**NOTICE:** suitable for companies in the field of metal processing, the facility built specifically for the production

of metal constructions

**INVESTMENT OFFER:** the owner is interested primarily for lease of land and facilities