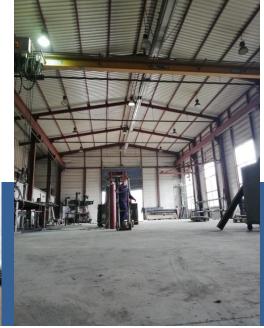

**TOTAL FACILITY AREA (annex included):** 1.284,5 m<sup>2</sup>, **facility 1**: ground floor 549 m<sup>2</sup>, first floor 91,5 m<sup>2</sup>,

facility 2: 678,8 m<sup>2</sup>, height to crane 7 m, minimum height 8,5 m, maximum height 11 m

MARKET: local (BiH), EU countries, Norway

CERTIFICATE: ISO 9001:2015, ISO 14001:2015, OHSAS 18001:2010, BAS EN ISO 3834:2009-3, BAS EN 1090-1 i

BAS EN 1090-2

**INFRASTRUCTURE:** access road, electrical substation 250 kW, hydrant network, sewage and water supply + own water well, crane load capacity 7,5 t with range of 14,5 m, internet, own boiler room on pellet power of 50 kW