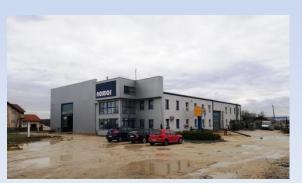

## NORBOS Ltd. Kozarusa - Prijedor

**INVESTMENT OFFER** 

COMPANY NAME: "NORBOS" Ltd. Kozarusa - Prijedor, Bosnia and Herzegovina

**ESTABLISHED:** 2007

MAIN ACTIVITY: production of metal construction and their parts

LOCATION: situated near the main road M4 Banja Luka – Prijedor (settlement Kozarusa), around 40 km from

highway Banja Luka - Gradiska and 45 km from border crossing with Croatia (EU)

TOTAL LAND AREA: 3.888 m<sup>2</sup>

**OWNERSHIP:** 100% private

**ESTIMATED MARKET VALUE:** 1.325.319,00 KM (cca 677.625,00 €)

**EXISTING DOCUMENTATION:** construction permit

LOCAL GOVERNMENT SUPPORT: administrative support and incentives for investors