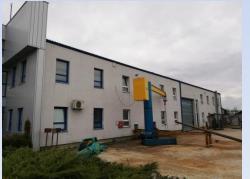

## NORBOS Ltd. Kozarusa - Prijedor

**INVESTMENT OFFER** 

COMPANY NAME: "NORBOS" Ltd. Kozarusa - Prijedor, Bosnia and Herzegovina

**ESTABLISHED:** 2007

MAIN ACTIVITY: production of metal construction and their parts

LOCATION: situated near the main road M4 Banja Luka – Prijedor (settlement Kozarusa), around 40 km from

highway Banja Luka - Gradiska and 45 km from border crossing with Croatia (EU)

TOTAL LAND AREA: 3.888 m<sup>2</sup>

**TOTAL FACILITY AREA (annex included):** 1.284,5 m<sup>2</sup>, **facility 1**: ground floor 549 m<sup>2</sup>, first floor 91,5 m<sup>2</sup>,

facility 2: 678,8 m<sup>2</sup>, height to crane 7 m, minimum height 8,5 m, maximum height 11 m

**OWNERSHIP:** 100% private

**ESTIMATED MARKET VALUE:** 1.325.319,00 KM (cca 677.625,00 €)

**EXISTING DOCUMENTATION:** construction permit

LOCAL GOVERNMENT SUPPORT: administrative support and incentives for investors