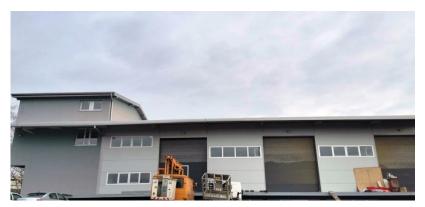

#### MAIN INFORMATION

- > Production facility with storage and administration
- > Facility surface 1.380 m<sup>2</sup> (gross surface)
- > Land surface 2.490 m<sup>2</sup>
- > Facility floors (basement + groundfloor + 2 floor)
- > Independent building with complete infrastructure on the plot (electrical substation with 70 kVA power, water, sewage, heating 150 kW, internet, acces to main road M4 Novi Grad Prijedor Banja Luka)
- > Administration, production, kitchen, wardrobe, toilets
- > Loading/unloading ramps
- > Fenced area with two freight entrances and a parking space
- > Clear property-legal relations
- > Property owned by "POLIS" Ltd. 1/1