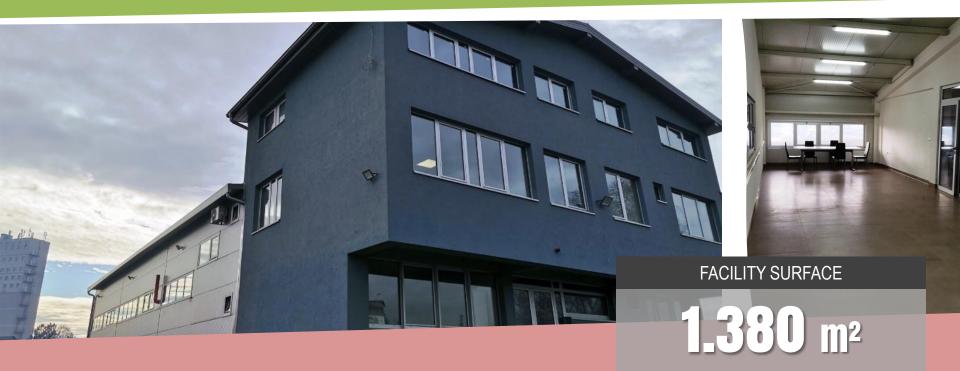

#### MAIN INFORMATION

- > Production facility with storage and administration
- > Facility surface 1.380 m<sup>2</sup> (gross surface)
- > Land surface 2.490 m<sup>2</sup>
- > Facility floors (basement + groundfloor + 2 floor)
- > Independent building with complete infrastructure on the plot (electrical substation with 70 kVA power, water, sewage, heating 150 kW, internet, acces to main road M4 Novi Grad Prijedor Banja Luka)
- > Administration, production, kitchen, wardrobe, toilets
- > Loading/unloading ramps
- > Fenced area with two freight entrances and a parking space
- > Clear property-legal relations
- > Property owned by "POLIS" Ltd. 1/1

### SPACE SPECIFICATION