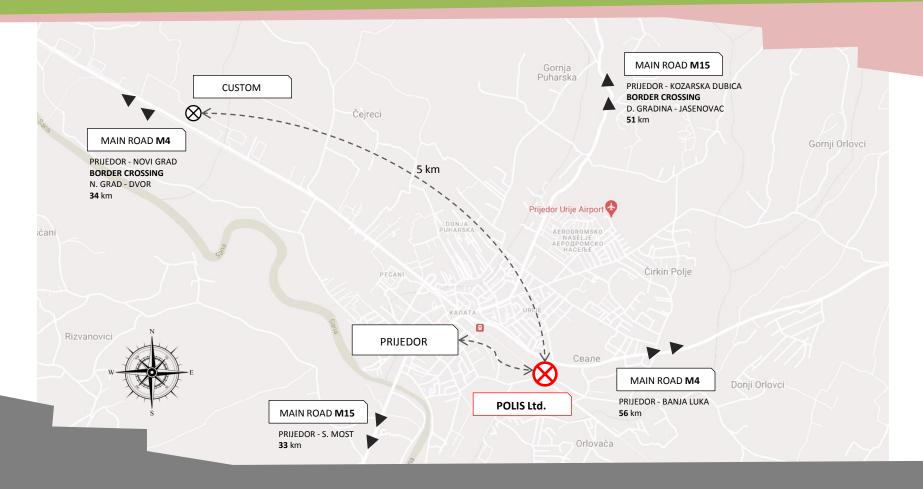

#### MAIN INFORMATION

- > Production facility with storage and administration
- > Facility surface 1.380 m<sup>2</sup> (gross surface)
- > Land surface 2.490 m<sup>2</sup>
- > Facility floors (basement + groundfloor + 2 floor)
- > Independent building with complete infrastructure on the plot (electrical substation with 70 kVA power, water, sewage, heating 150 kW, internet, acces to main road M4 Novi Grad Prijedor Banja Luka)
- > Administration, production, kitchen, wardrobe, toilets
- > Loading/unloading ramps
- > Fenced area with two freight entrances and a parking space
- > Clear property-legal relations
- > Property owned by "POLIS" Ltd. 1/1

# MICRO LOCATION