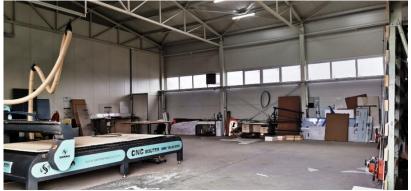

### SPACE SPECIFICATION

### **GROUNDFLOOR** Pcca 440 m<sup>2</sup>

- administrative part (several interconnected offices/open space), kitchen, restaurant, toilet, exhibition and sales area and production facility (322 m²)