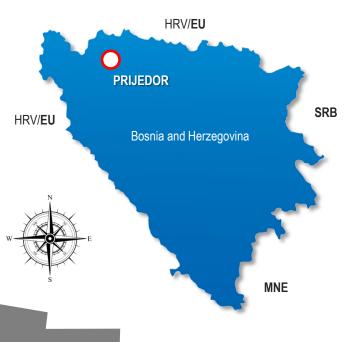

# MACRO LOCATION

#### CITY OF **PRIJEDOR**

- ► NW part of Bosnia and Herzegovina/Republic of Srpska
- ► TOTAL AREA 834 km<sup>2</sup>
- ▶ POPULATION cca 97.000
- ► SETTLEMENT 71

- ► Well developed transport infrastructure (road and railway)
- ► Good connection with neighboring cities and countries (regional)
- ► Vicinity to the airports in BANJA LUKA, TUZLA and SARAJEVO (BH) with more than 25 NON-STOP daily flights to European and world destinations

► Airport in ZAGREB (CROATIA) with more than 20 NON-STOP daily flights to European and world destinations

#### DISTANCE ▶ in KM

| Banja Luka (BH) | 54  |
|-----------------|-----|
| Tuzla (BH)      | 218 |
| Sarajevo (BH)   | 256 |
| Zagreb (HR)     | 163 |
| Ljubljana (SI)  | 301 |
| Belgrade (RS)   | 357 |
| Trieste (IT)    | 388 |
| Budapest (HU)   | 479 |
| Vienna (AT)     | 531 |
| Bratislava (SK) | 576 |
| Munich (DE)     | 709 |

## MACRO LOCATION

- ► Excellent geo-strategic position (fast delivery)
- ► Good traffic connection with the European market