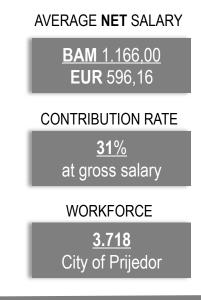

### WHY TO INVEST

IN BOSNIA AND HERZEGOVINA

- ► Vicinity and easy access to the European Union market
- ▶ Benefits of preferences and free trade (CEFTA, EFTA, Turkey, SAA with the EU)
- ► Competitive costs of doing business compared to countries in the region and EU countries (workforce, energy, taxes...)