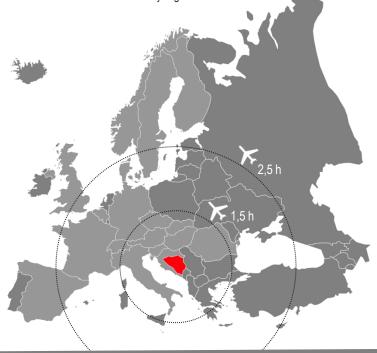

#### CITY OF **PRIJEDOR**

- ► NW part of Bosnia and Herzegovina/Republic of Srpska
- ► TOTAL AREA 834 km<sup>2</sup>
- ▶ POPULATION cca 97.000
- ► SETTLEMENT 71

- ► Well developed transport infrastructure (road and railway)
- ► Good connection with neighboring cities and countries (regional)
- ► Vicinity to the airports in BANJA LUKA, TUZLA and SARAJEVO (BH) with more than 25 NON-STOP daily flights to European and world destinations

► Airport in ZAGREB (CROATIA) with more than 20 NON-STOP daily flights to European and world destinations

#### DISTANCE ▶ in KM

| Banja Luka (BH) | 54  |
|-----------------|-----|
| Tuzla (BH)      | 218 |
| Sarajevo (BH)   | 256 |
| Zagreb (HR)     | 163 |
| Ljubljana (SI)  | 301 |
| Belgrade (RS)   | 357 |
| Trieste (IT)    | 388 |
| Budapest (HU)   | 479 |
| Vienna (AT)     | 531 |
| Bratislava (SK) | 576 |
| Munich (DE)     | 709 |