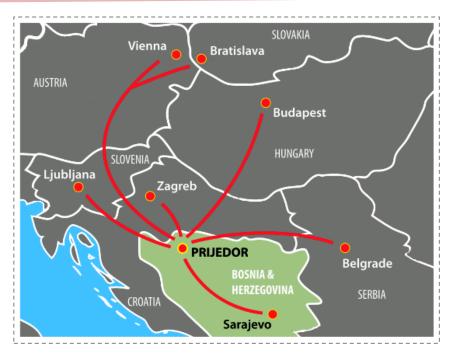

#### CITY OF **PRIJEDOR**

- ► NW part of Bosnia and Herzegovina/Republic of Srpska
- ► TOTAL AREA 834 km<sup>2</sup>
- ▶ POPULATION cca 97.000
- ► SETTLEMENT 71

- ► Well developed transport infrastructure (road and railway)
- ► Good connection with neighboring cities and countries (regional)
- ► Vicinity to the airports in BANJA LUKA, TUZLA and SARAJEVO (BH) with more than 25 NON-STOP daily flights to European and world destinations

► Airport in ZAGREB (CROATIA) with more than 20 NON-STOP daily flights to European and world destinations

#### DISTANCE ▶ in KM

| Banja Luka (BH) | 54  |
|-----------------|-----|
| Tuzla (BH)      | 218 |
| Sarajevo (BH)   | 256 |
| Zagreb (HR)     | 163 |
| Ljubljana (SI)  | 301 |
| Belgrade (RS)   | 357 |
| Trieste (IT)    | 388 |
| Budapest (HU)   | 479 |
| Vienna (AT)     | 531 |
| Bratislava (SK) | 576 |
| Munich (DE)     | 709 |