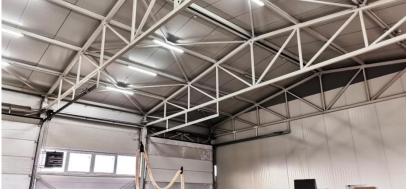

> Fenced area with two freight entrances and a parking space
- > Clear property-legal relations
- > Property owned by "POLIS" Ltd. 1/1



### SPACE SPECIFICATION

### **BASEMENT** Pcca 420 m<sup>2</sup>

- corridor, two toilets, wardrobe, kitchen, utility room, production facility (307  $\,\mathrm{m}^2$ ) and a pellet boiler with a power of 150 kW

### **GROUNDFLOOR** Pcca 440 m<sup>2</sup>

- administrative part (several interconnected offices/open space), kitchen, restaurant, toilet, exhibition and sales area and production facility (322 m²)

### I FLOOR Pcca 154 m<sup>2</sup>

- corridor, offices (administrative part), storage room, three toilets

### II FLOOR Pcca 90 m<sup>2</sup>

- corridor, kitchen, toilet, apartments, meeting rooms, storage room



# SPACE **ORGANIZATION**









# MACRO LOCATION

#### CITY OF **PRIJEDOR**

- ► NW part of Bosnia and Herzegovina/Republic of Srpska
- ► TOTAL AREA 834 km<sup>2</sup>
- ▶ POPULATION cca 97.000
- ► SETTLEMENT 71



- ► Well developed transport infrastructure (road and railway)
- ► Good connection with neighboring cities and countries (regional)
- ► Vicinity to the airports in BANJA LUKA, TUZLA and SARAJEVO (BH) with more than 25 NON-STOP daily flights to European and world destinations

► Airport in ZAGREB (CROATIA) with more than 20 NON-STOP daily flights to European and world destinations

#### DISTANCE ▶ in KM

| Banja Luka (BH) | 54  |
|-----------------|-----|
| Tuzla (BH)      | 218 |
| Sarajevo (BH)   | 256 |
| Zagreb (HR)     | 163 |
| Ljubljana (SI)  | 301 |
| Belgrade (RS)   | 357 |
| Trieste (IT)    | 388 |