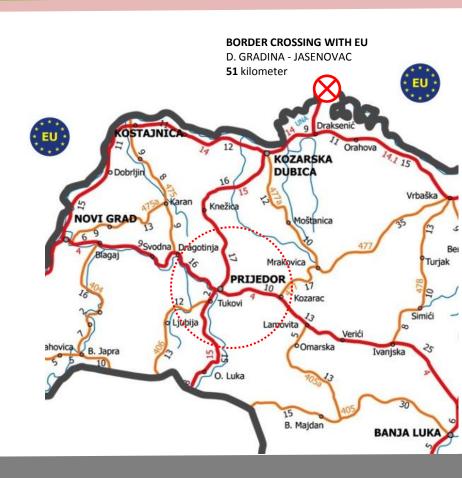

#### CITY OF **PRIJEDOR**

- ► NW part of Bosnia and Herzegovina/Republic of Srpska
- ► TOTAL AREA 834 km<sup>2</sup>
- ▶ POPULATION cca 97.000
- ► SETTLEMENT 71

- ► Well developed transport infrastructure (road and railway)
- ► Good connection with neighboring cities and countries (regional)
- ► Vicinity to the airports in BANJA LUKA, TUZLA and SARAJEVO (BH) with more than 25 NON-STOP daily flights to European and world destinations

## MACRO LOCATION

- ► Excellent geo-strategic position (fast delivery)
- ► Good traffic connection with the European market