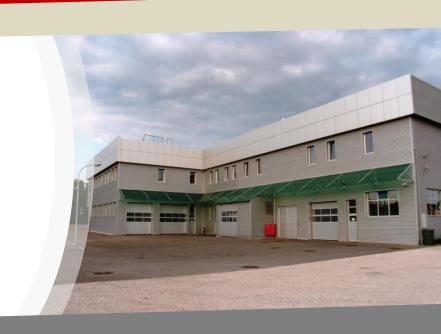

### **INVESTMENT OFFER**

- ► Business facility with production, administration and storage
- ► Facility surface cca **4.100** m<sup>2</sup>
- ► Land surface cca 6.000 m<sup>2</sup>

### MAIN INFORMATION

- > Business facility with production, administration, storage and catering
- > Facility surface 4.100 m<sup>2</sup> (gross surface)
- > Production facilities 2 x 900 m<sup>2</sup> (basement and first floor connected with elevator)
- > Land surface cca 6.000 m<sup>2</sup>
- > Facility flooring (basement + groundfloor + 1 floor)
- > Independent buildings with complete infrastructure on the plot (electrical substation, water, sawage, heating, internet, direct acces to main road M4 Banja Luka Prijedor Novi Grad)
- > Administration and kitchen with restaurant in the main facility
- > Loading/unloading ramps
- > Fenced area, parking space and video surveillance
- > Clear property-legal relations
- > Property owned by "AUTO MAX" Ltd. 1/1

### MAIN FACILITY