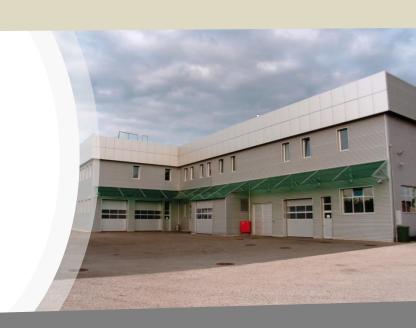

### MAIN FACILITY

### MAIN INFORMATION

- > Business facility with production, administration, storage and catering
- > Facility surface 4.100 m<sup>2</sup> (gross surface)
- > Production facilities 2 x 900 m<sup>2</sup> (basement and first floor connected with elevator)
- > Land surface cca 6.000 m<sup>2</sup>
- > Facility flooring (basement + groundfloor + 1 floor)
- > Independent buildings with complete infrastructure on the plot (electrical substation, water, sawage, heating, internet, direct acces to main road M4 Banja Luka Prijedor Novi Grad)
- > Administration and kitchen with restaurant in the main facility
- > Loading/unloading ramps
- > Fenced area, parking space and video surveillance
- > Clear property-legal relations
- > Property owned by "AUTO MAX" Ltd. 1/1