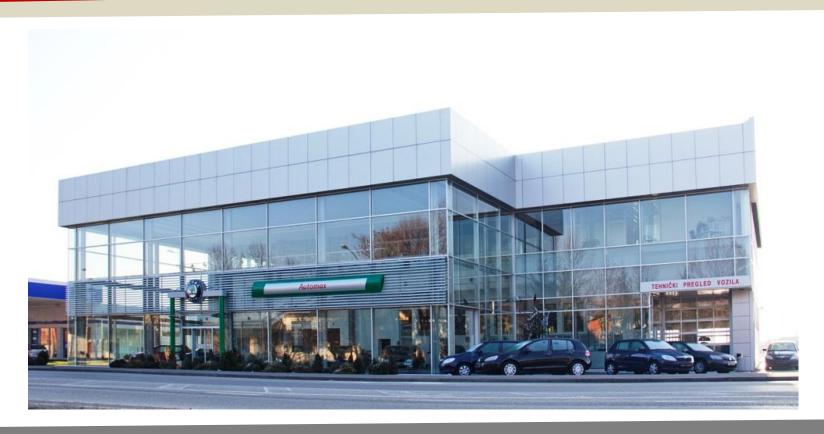

# "AUTO MAX" Ltd. Prijedor

**BOSNIA AND HERZEGOVINA** 

### **INVESTMENT OFFER**

- ► Business facility with production, administration and storage
- ► Facility surface cca **4.100** m<sup>2</sup>
- ► Land surface cca 6.000 m<sup>2</sup>

### MAIN INFORMATION

- > Business facility with production, administration, storage and catering
- > Facility surface 4.100 m<sup>2</sup> (gross surface)
- > Production facilities 2 x 900 m<sup>2</sup> (basement and first floor connected with elevator)
- > Land surface cca 6.000 m<sup>2</sup>
- > Facility flooring (basement + groundfloor + 1 floor)
- > Independent buildings with complete infrastructure on the plot (electrical substation, water, sawage, heating, internet, direct acces to main road M4 Banja Luka Prijedor Novi Grad)
- > Administration and kitchen with restaurant in the main facility
- > Loading/unloading ramps
- > Fenced area, parking space and video surveillance
- > Clear property-legal relations
- > Property owned by "AUTO MAX" Ltd. 1/1