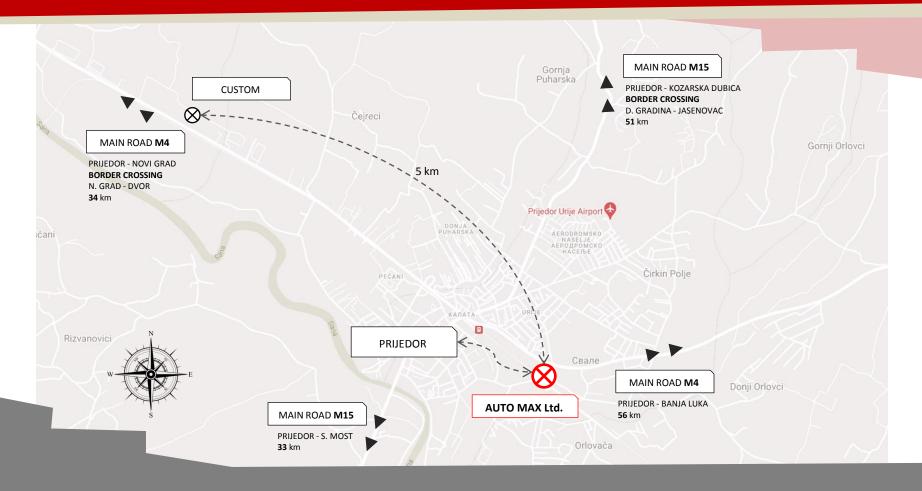

ion with neighboring cities and countries (regional)
- ► Vicinity to the airports in BANJA LUKA, TUZLA and SARAJEVO (BH) with more than 25 NON-STOP daily flights to European and world destinations

► Airport in ZAGREB (CROATIA) with more than 20 NON-STOP daily flights to European and world destinations

#### DISTANCE ▶ in KM

| Banja Luka (BH) | 54  |
|-----------------|-----|
| Tuzla (BH)      | 218 |
| Sarajevo (BH)   | 256 |
| Zagreb (HR)     | 163 |
| Ljubljana (SI)  | 301 |
| Belgrade (RS)   | 357 |
| Trieste (IT)    | 388 |
| Budapest (HU)   | 479 |
| Vienna (AT)     | 531 |
| Bratislava (SK) | 576 |
| Munich (DE)     | 709 |



### **MACRO** LOCATION



- ► Excellent geo-strategic position (fast delivery)
- ► Good traffic connection with the European market



# **MICRO** LOCATION



### WHY TO INVEST

IN BOSNIA AND HERZEGOVINA

- ► Vicinity and easy access to the European Union market
- ▶ Benefits of preferences and free trade (CEFTA, EFTA, Turkey, SAA with the EU)
- ► Competitive costs of doing business compared to countries in the region and EU countries (workforce, energy, taxes...)







### INVESTMENT OFFER

### PREPARED FOR LEASE

- >> flexible offer
- >> arrangement according to the tenant's needs
- >> suitable for light industries, storage, logistics, catering
- >> all details can be agreed with the owner
- >> we offer full support to the tenant in administrative procedures, company registration and integration into the RS/BH economic system



CONTACT:

"AUTO MAX" Ltd. Prijedor

Banjalučki put bb, Prijedor - RS/BH

T:: +387 52 23 94 41; +387 52 24 04 10

E