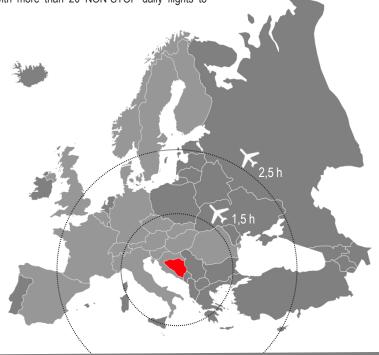

#### CITY OF PRIJEDOR

- ► NW part of Bosnia and Herzegovina/Republic of Srpska
- ► TOTAL AREA 834 km<sup>2</sup>
- ▶ POPULATION cca 97.000
- ► SETTLEMENT 71

- ► Well developed transport infrastructure (road and railway)
- ► Good connection with neighboring cities and countries (regional)
- ► Vicinity to the airports in BANJA LUKA, TUZLA and SARAJEVO (BH) with more than 25 NON-STOP daily flights to European and world destinations

► Airport in ZAGREB (CROATIA) with more than 20 NON-STOP daily flights to European and world destinations