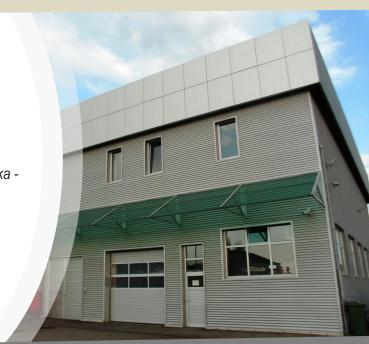

### MAIN FACILITY

### MAIN INFORMATION

- > Business facility with production, administration, storage and catering
- > Facility surface 4.100 m<sup>2</sup> (gross surface)
- > Production facilities 2 x 900 m<sup>2</sup> (basement and first floor connected with elevator)
- > Land surface cca 6.000 m<sup>2</sup>
- > Facility flooring (basement + groundfloor + 1 floor)
- > Independent buildings with complete infrastructure on the plot (electrical substation, water, sawage, heating, internet, direct acces to main road M4 Banja Luka Prijedor Novi Grad)
- > Administration and kitchen with restaurant in the main facility
- > Loading/unloading ramps
- > Fenced area, parking space and video surveillance
- > Clear property-legal relations
- > Property owned by "AUTO MAX" Ltd. 1/1