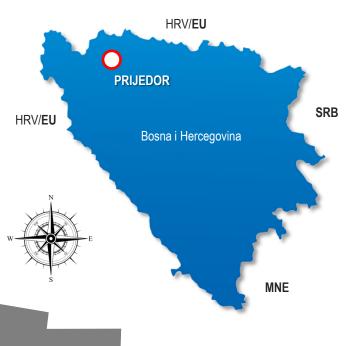

### **MACRO** LOCATION

#### CITY OF PRIJEDOR

- ► NW part of Bosnia and Herzegovina/Republic of Srpska
- ► TOTAL AREA 834 km<sup>2</sup>
- ▶ POPULATION cca 97.000
- ► SETTLEMENT 71

- ► Well developed transport infrastructure (road and railway)
- ► Good connection with neighboring cities and countries (regional)
- ► Vicinity to the airports in BANJA LUKA, TUZLA and SARAJEVO (BH) with more than 25 NON-STOP daily flights to European and world destinations

### **MACRO** LOCATION

- ► Excellent geo-strategic position (fast delivery)
- ► Good traffic connection with the European market