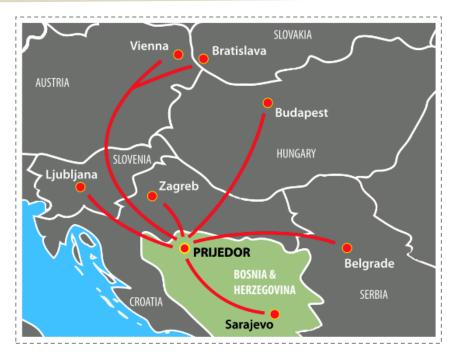

#### DISTANCE ▶ in KM

| Banja Luka (BH) | 54  |
|-----------------|-----|
| Tuzla (BH)      | 218 |
| Sarajevo (BH)   | 256 |
| Zagreb (HR)     | 163 |
| Ljubljana (SI)  | 301 |
| Belgrade (RS)   | 357 |
| Trieste (IT)    | 388 |
| Budapest (HU)   | 479 |
| Vienna (AT)     | 531 |
| Bratislava (SK) | 576 |
| Munich (DE)     | 709 |