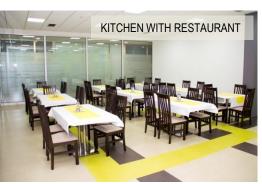

### MAIN INFORMATION

- > Business facility with production, administration, storage and catering
- > Facility surface 4.100 m<sup>2</sup> (gross surface)
- > Production facilities 2 x 900 m<sup>2</sup> (basement and first floor connected with elevator)
- > Land surface cca 6.000 m<sup>2</sup>
- > Facility flooring (basement + groundfloor + 1 floor)
- > Independent buildings with complete infrastructure on the plot (electrical substation, water, sawage, heating, internet, direct acces to main road M4 Banja Luka Prijedor Novi Grad)
- > Administration and kitchen with restaurant in the main facility
- > Loading/unloading ramps
- > Fenced area, parking space and video surveillance
- > Clear property-legal relations
- > Property owned by "AUTO MAX" Ltd. 1/1

### MAIN FACILITY