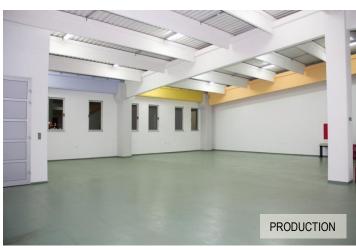

### MAIN INFORMATION

- > Business facility with production, administration, storage and catering
- > Facility surface 4.100 m<sup>2</sup> (gross surface)
- > Production facilities 2 x 900 m<sup>2</sup> (basement and first floor connected with elevator)
- > Land surface cca 6.000 m<sup>2</sup>
- > Facility flooring (basement + groundfloor + 1 floor)
- > Independent buildings with complete infrastructure on the plot (electrical substation, water, sawage, heating, internet, direct acces to main road M4 Banja Luka Prijedor Novi Grad)
- > Administration and kitchen with restaurant in the main facility
- > Loading/unloading ramps
- > Fenced area, parking space and video surveillance
- > Clear property-legal relations
- > Property owned by "AUTO MAX" Ltd. 1/1

### MAIN FACILITY