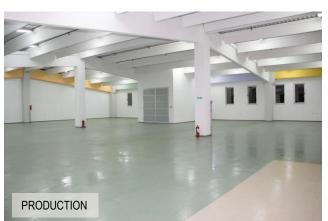

# MAIN INFORMATION

**SPACE ORGANIZATION / FIRST FLOOR** 

### MAIN INFORMATION

- > Business facility with production, administration, storage and catering
- > Facility surface 4.100 m<sup>2</sup> (gross surface)
- > Production facilities 2 x 900 m<sup>2</sup> (basement and first floor connected with elevator)
- > Land surface cca 6.000 m<sup>2</sup>
- > Facility flooring (basement + groundfloor + 1 floor)
- > Independent buildings with complete infrastructure on the plot (electrical substation, water, sawage, heating, internet, direct acces to main road M4 Banja Luka Prijedor Novi Grad)
- > Administration and kitchen with restaurant in the main facility
- > Loading/unloading ramps
- > Fenced area, parking space and video surveillance
- > Clear property-legal relations
- > Property owned by "AUTO MAX" Ltd. 1/1