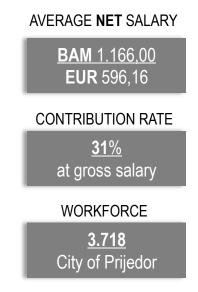

### WHY TO INVEST

IN BOSNIA AND HERZEGOVINA

- ► Vicinity and easy access to the European Union market
- ▶ Benefits of preferences and free trade (CEFTA, EFTA, Turkey, SAA with the EU)
- ► Competitive costs of doing business compared to countries in the region and EU countries (workforce, energy, taxes...)