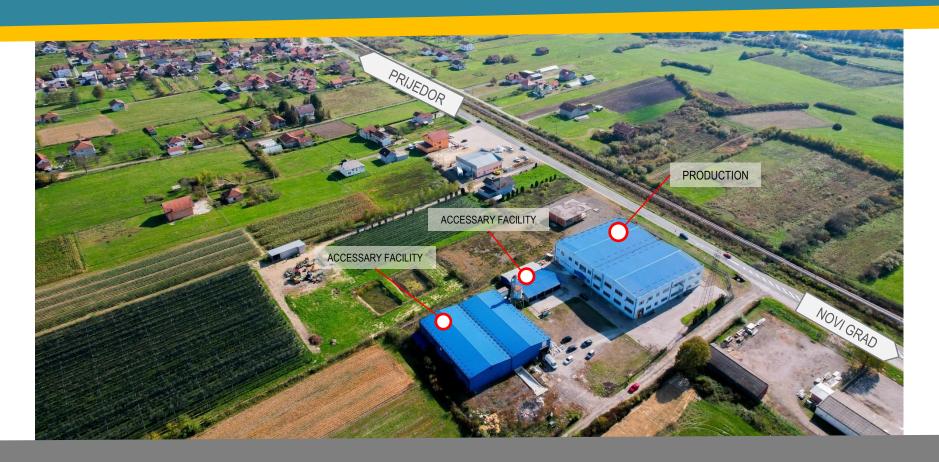

# **MICRO** LOCATION

**POSITION OF FACILITIES ON PLOT** 

Accessary facility on the plot with surface of 170 m<sup>2</sup> (additional storage) and accessary facility with surface of 1.000 m<sup>2</sup> (production or additional storage)

**SPACE ORGANIZATION / GROUNDFLOOR** 