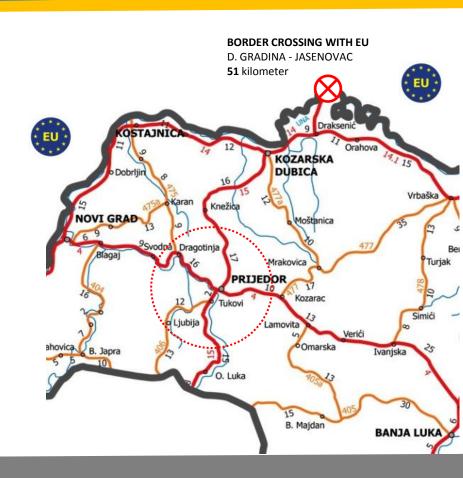

# MACRO LOCATION

#### CITY OF PRIJEDOR

- ► NW part of Bosnia and Herzegovina/Republic of Srpska
- ► TOTAL AREA 834 km<sup>2</sup>
- ▶ POPULATION cca 97.000
- ► SETTLEMENT 71

- ► Well developed transport infrastructure (road and railway)
- ► Good connection with neighboring cities and countries (regional)
- ► Vicinity to the airports in BANJA LUKA, TUZLA and SARAJEVO (BH) with more than 25 NON-STOP daily flights to European and world destinations

## **MACRO** LOCATION

- ► Excellent geo-strategic position (fast delivery)
- ► Good traffic connection with the European market