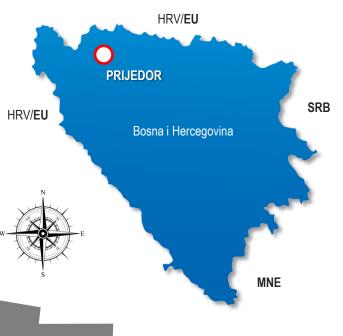

# MACRO LOCATION

#### CITY OF PRIJEDOR

- ► NW part of Bosnia and Herzegovina/Republic of Srpska
- ► TOTAL AREA 834 km<sup>2</sup>
- ▶ POPULATION cca 97.000
- ► SETTLEMENT 71

- ► Well developed transport infrastructure (road and railway)
- ► Good connection with neighboring cities and countries (regional)
- ► Vicinity to the airports in BANJA LUKA, TUZLA and SARAJEVO (BH) with more than 25 NON-STOP daily flights to European and world destinations

## **MACRO** LOCATION

- ► Excellent geo-strategic position (fast delivery)
- ► Good traffic connection with the European market