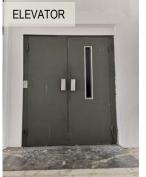

#### >> FIRST FLOOR:

- administrative part (several interconnected offices/open space), kitchen, restaurant and production facility

The floors are connected by internal stairs and a freight elevator with a capacity of 1.200 kg, which makes them a unique business unit with an average height of 4 meters