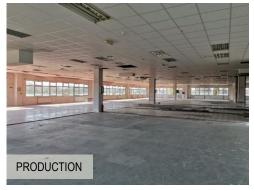

**SPACE ORGANIZATION** 

#### >> FIRST FLOOR:

- administrative part (several interconnected offices/open space), kitchen, restaurant and production facility

The floors are connected by internal stairs and a freight elevator with a capacity of 1.200 kg, which makes them a unique business unit with an average height of 4 meters