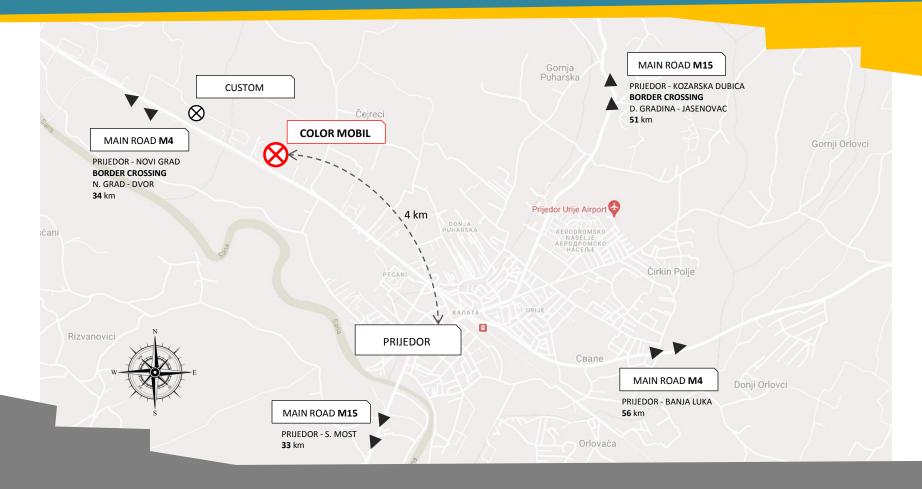

tion with neighboring cities and countries (regional)
- ► Vicinity to the airports in BANJA LUKA, TUZLA and SARAJEVO (BH) with more than 25 NON-STOP daily flights to European and world destinations

► Airport in ZAGREB (CROATIA) with more than 20 NON-STOP daily flights to European and world destinations

#### DISTANCE ► in KM

| Banja Luka (BH) | 54  |
|-----------------|-----|
| Tuzla (BH)      | 218 |
| Sarajevo (BH)   | 256 |
| Zagreb (HR)     | 163 |
| Ljubljana (SI)  | 301 |
| Belgrade (RS)   | 357 |
| Trieste (IT)    | 388 |
| Budapest (HU)   | 479 |
| Vienna (AT)     | 531 |
| Bratislava (SK) | 576 |
| Munich (DE)     | 709 |



## **MACRO** LOCATION



- ► Excellent geo-strategic position (fast delivery)
- ► Good traffic connection with the European market



# **MICRO** LOCATION



# **MICRO** LOCATION

**POSITION OF FACILITIES ON PLOT** 



# **MICRO** LOCATION

**POSITION OF FACILITIES ON PLOT** 



## WHY TO INVEST

IN BOSNIA AND HERZEGOVINA

- ► Vicinity and easy access to the European Union market
- ▶ Benefits of preferences and free trade (CEFTA, EFTA, Turkey, SAA with the EU)
- ► Competitive costs of doing business compared to countries in the region and EU countries (workforce, energy, taxes...)







## INVESTMENT OFFER

#### PREPARED FOR LEASE

- >> flexible offer
- >> arrangement according to the tenant's needs
- >> suitable for light industries, storage, logistics
- >> all details can be agreed with the owner
- >> we offer full support to the tenant in administrative procedures, company registration and integration into the RS/BH economic system



###