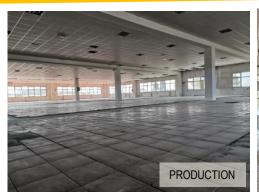

#### >> GROUNDFLOOR:

- entrance, corridor, offices, two toilets, two wardrobes, production facility and solid fuel boiler room (wood chips)

#### >> FIRST FLOOR:

- administrative part (several interconnected offices/open space), kitchen, restaurant and production facility

The floors are connected by internal stairs and a freight elevator with a capacity of 1.200 kg, which makes them a unique business unit with an average height of 4 meters

Accessary facility on the plot with surface of 170 m<sup>2</sup> (additional storage) and accessary facility with surface of 1.000 m<sup>2</sup> (production or additional storage)

**SPACE ORGANIZATION / GROUNDFLOOR** 