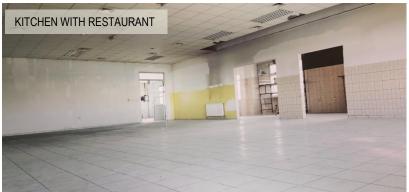

#### >> FIRST FLOOR:

- administrative part (several interconnected offices/open space), kitchen, restaurant and production facility

The floors are connected by internal stairs and a freight elevator with a capacity of 1.200 kg, which makes them a unique business unit with an average height of 4 meters