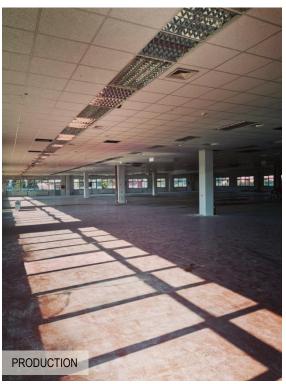

**SPACE ORGANIZATION** 

#### >> GROUNDFLOOR:

- entrance, corridor, offices, two toilets, two wardrobes, production facility and solid fuel boiler room (wood chips)