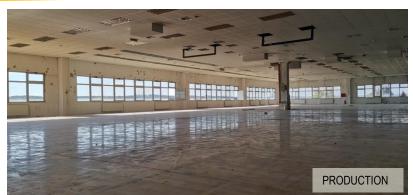

**SPACE ORGANIZATION** 

#### >> GROUNDFLOOR:

- entrance, corridor, offices, two toilets, two wardrobes, production facility and solid fuel boiler room (wood chips)