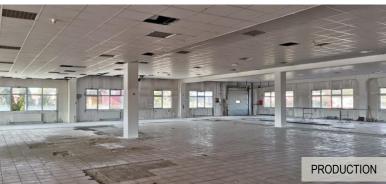

**SPACE ORGANIZATION** 

#### >> GROUNDFLOOR:

- entrance, corridor, offices, two toilets, two wardrobes, production facility and solid fuel boiler room (wood chips)