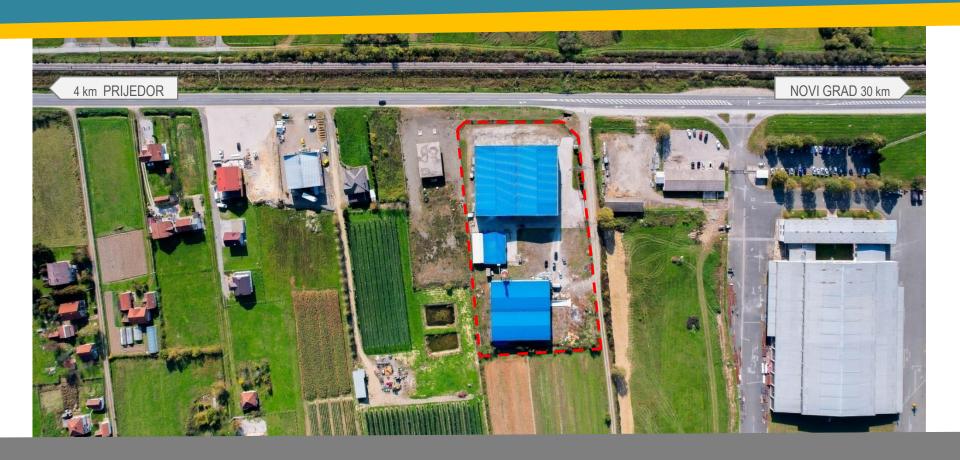

inity to the airports in BANJA LUKA, TUZLA and SARAJEVO (BH) with more than 25 NON-STOP daily flights to European and world destinations

► Airport in ZAGREB (CROATIA) with more than 20 NON-STOP daily flights to European and world destinations

#### DISTANCE ► in KM

| Banja Luka (BH) | 54  |
|-----------------|-----|
| Tuzla (BH)      | 218 |
| Sarajevo (BH)   | 256 |
| Zagreb (HR)     | 163 |
| Ljubljana (SI)  | 301 |
| Belgrade (RS)   | 357 |
| Trieste (IT)    | 388 |
| Budapest (HU)   | 479 |
| Vienna (AT)     | 531 |
| Bratislava (SK) | 576 |
| Munich (DE)     | 709 |



## **MACRO** LOCATION



- ► Excellent geo-strategic position (fast delivery)
- ► Good traffic connection with the European market



# **MICRO** LOCATION



# **MICRO** LOCATION

**POSITION OF FACILITIES ON PLOT** 



# **MICRO** LOCATION

**POSITION OF FACILITIES ON PLOT** 



## WHY TO INVEST

IN BOSNIA AND HERZEGOVINA

- ► Vicinity and easy access to the European Union market
- ▶ Benefits of preferences and free trade (CEFTA, EFTA, Turkey, SAA with the EU)
- ► Competitive costs of doing business compared to countries in the region and EU countries (workforce, energy, taxes...)







## INVESTMENT OFFER

#### PREPARED FOR LEASE

- >> flexible offer
- >> arrangement according to the tenant's needs
- >> suitable for light industries, storage, logistics
- >> all details can be agreed with the owner
- >> we offer full support to the tenant in administrative procedures, company registration and integration into the RS/BH economic system



#### CONTACT:

"COLOR MOBIL" Ltd. Prijedor Brezičanski put bb, P