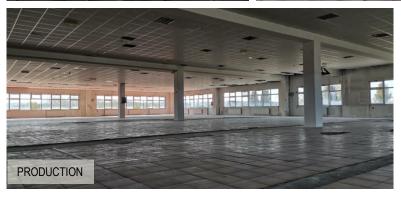

**SPACE ORGANIZATION** 

#### >> FIRST FLOOR:

- administrative part (several interconnected offices/open space), kitchen, restaurant and production facility

The floors are connected by internal stairs and a freight elevator with a capacity of 1.200 kg, which makes them a unique business unit with an average height of 4 meters