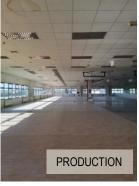

#### >> GROUNDFLOOR:

- entrance, corridor, offices, two toilets, two wardrobes, production facility and solid fuel boiler room (wood chips)

#### >> FIRST FLOOR:

- administrative part (several interconnected offices/open space), kitchen, restaurant and production facility

The floors are connected by internal stairs and a freight elevator with a capacity of 1.200 kg, which makes them a unique business unit with an average height of 4 meters