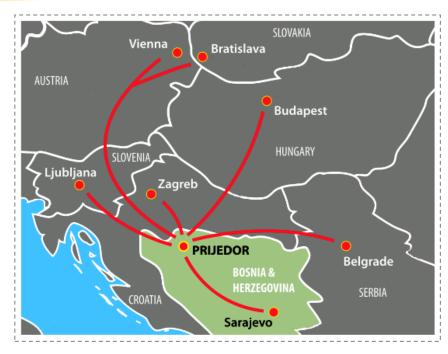

# MACRO LOCATION

#### CITY OF PRIJEDOR

- ► NW part of Bosnia and Herzegovina/Republic of Srpska
- ► TOTAL AREA 834 km<sup>2</sup>
- ▶ POPULATION cca 97.000
- ► SETTLEMENT 71

- ► Well developed transport infrastructure (road and railway)
- ► Good connection with neighboring cities and countries (regional)
- ► Vicinity to the airports in BANJA LUKA, TUZLA and SARAJEVO (BH) with more than 25 NON-STOP daily flights to European and world destinations

► Airport in ZAGREB (CROATIA) with more than 20 NON-STOP daily flights to European and world destinations

#### DISTANCE ► in KM

| Banja Luka (BH) | 54  |
|-----------------|-----|
| Tuzla (BH)      | 218 |
| Sarajevo (BH)   | 256 |
| Zagreb (HR)     | 163 |
| Ljubljana (SI)  | 301 |
| Belgrade (RS)   | 357 |
| Trieste (IT)    | 388 |
| Budapest (HU)   | 479 |
| Vienna (AT)     | 531 |
| Bratislava (SK) | 576 |
| Munich (DE)     | 709 |

## **MACRO** LOCATION

- ► Excellent geo-strategic position (fast delivery)
- ► Good traffic connection with the European market