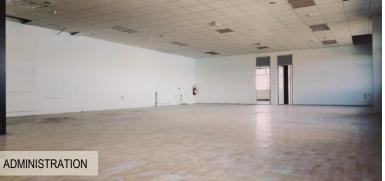

#### >> FIRST FLOOR:

- administrative part (several interconnected offices/open space), kitchen, restaurant and production facility

The floors are connected by internal stairs and a freight elevator with a capacity of 1.200 kg, which makes them a unique business unit with an average height of 4 meters