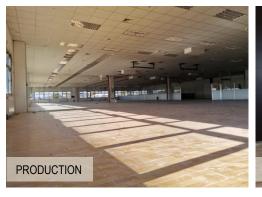

- > Property owned by "COLOR MOBIL" Ltd. 1/1



**SPACE ORGANIZATION** 

#### >> GROUNDFLOOR:

- entrance, corridor, offices, two toilets, two wardrobes, production facility and solid fuel boiler room (wood chips)

#### >> FIRST FLOOR:

- administrative part (several interconnected offices/open space), kitchen, restaurant and production facility

The floors are connected by internal stairs and a freight elevator with a capacity of 1.200 kg, which makes them a unique business unit with an average height of 4 meters

Accessary facility on the plot with surface of 170 m<sup>2</sup> (additional storage) and accessary facility with surface of 1.000 m<sup>2</sup> (production or additional storage)



**SPACE ORGANIZATION / GROUNDFLOOR** 











**SPACE** ORGANIZATION / **FIRST FLOOR** 













# MACRO LOCATION

#### CITY OF PRIJEDOR

- ► NW part of Bosnia and Herzegovina/Republic of Srpska
- ► TOTAL AREA 834 km<sup>2</sup>
- ▶ POPULATION cca 97.000
- ► SETTLEMENT 71



- ► Well developed transport infrastructure (road and railway)
- ► Good connection with neighboring cities and countries (regional)
- ► Vicinity to the airports in BANJA LUKA, TUZLA and SARAJEVO (BH) with more than 25 NON-STOP daily flights to European and world destinations

► Airport in ZAGREB (CROATIA) with more than 20 NON-STOP daily flights to European and world destinations

#### DISTANCE ► in KM

| Banja Luka (BH) | 54  |
|-----------------|-----|
| Tuzla (BH)      | 218 |
| Sarajevo (BH)   | 256 |
| Zagreb (HR)     | 163 |
| Ljubljana (SI)  | 301 |
| Belgrade (RS)   | 357 |
| Trieste (IT)    | 388