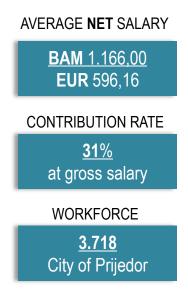

## WHY TO INVEST

IN BOSNIA AND HERZEGOVINA

- ► Vicinity and easy access to the European Union market
- ▶ Benefits of preferences and free trade (CEFTA, EFTA, Turkey, SAA with the EU)
- ► Competitive costs of doing business compared to countries in the region and EU countries (workforce, energy, taxes...)