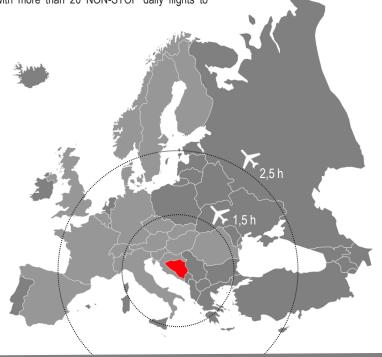

#### CITY OF PRIJEDOR

- ► NW part of Bosnia and Herzegovina/Republic of Srpska
- ► TOTAL AREA 834 km<sup>2</sup>
- ▶ POPULATION cca 97.000
- ► SETTLEMENT 71

- ► Well developed transport infrastructure (road and railway)
- ► Good connection with neighboring cities and countries (regional)
- ► Vicinity to the airports in BANJA LUKA, TUZLA and SARAJEVO (BH) with more than 25 NON-STOP daily flights to European and world destinations

► Airport in ZAGREB (CROATIA) with more than 20 NON-STOP daily flights to European and world destinations

## **MACRO** LOCATION

- ► Excellent geo-strategic position (fast delivery)
- ► Good traffic connection with the European market